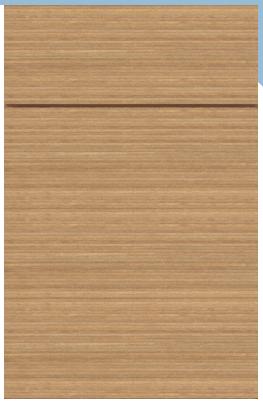

## CABINETRY

## No dream is too big with DreamCraft



Nations Cabinetry has recently expanded it's DreamCraft Cabinetry line to include a new door style— Logan.

Logan follows our contemporary Urban 2 door style, but instead of a vertical wood grain, it possesses a

horizontal grain and is available in an assortment of wood species, stylish Textured Melamines, as well as our Echo wood offerings.

As always, our goal is to offer only the best in quality when it comes to our products. If you have any questions or need assistance, please contact your Customer Service Representative.



Logan Echo Oak

## LOGAN

- Available for order April 6th
- Slab Door Style
- Offered in: TM Echo Maple
  - Oak
  - Paint





Logan TM Sahali Pine

4600 US HWY 90 W • San Antonio, TX. 78237 • 210.684.1611 / F 210.684.1685 • www.nationscabinetry.com